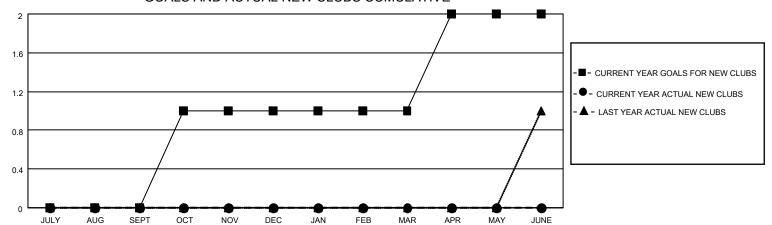

## District 11 B1

| Clubs                 |               |           |               | Members               |                       |                         |                                                    |
|-----------------------|---------------|-----------|---------------|-----------------------|-----------------------|-------------------------|----------------------------------------------------|
| RESULTS FOR 2022-2023 |               |           |               | RESULTS FOR 2022-2023 |                       |                         |                                                    |
| QUARTER               | NEW CLUB GOAL | NEW CLUBS | DROPPED CLUBS | QUARTER MEMB          | ER GROWTH NET<br>GOAL | MEMBER GROWTH<br>ACTUAL | DROPPED<br>MEMBERS ACTUAL<br>(including transfers) |
| JULY/AUG/SEPT         | 0             | 0         | 1             | JULY/AUG/SEPT         | 10                    | 14                      | 21                                                 |
| OCT/NOV/DEC           | 1             | 0         | 1             | OCT/NOV/DEC           | 10                    | 23                      | 45                                                 |
| JAN/FEB/MAR           | 0             | 0         | 1             | JAN/FEB/MAR           | 10                    | 27                      | 26                                                 |
| APR/MAY/JUNE          | 1             | 0         | 0             | APR/MAY/JUNE          | 10                    | 14                      | 13                                                 |

## GOALS AND ACTUAL NEW CLUBS CUMULATIVE

| DROPPED CLUBS: 3 |     | 24 CLUBS OF 43 ADDED 1 OR<br>MORE NEW MEMBERS | GENDER DISTRIBUTION                |              |  |
|------------------|-----|-----------------------------------------------|------------------------------------|--------------|--|
|                  |     | WORLE NEW WEIWBERG                            | MALE 553 (57.42%)                  |              |  |
|                  |     |                                               | FEMALE                             | 410 (42.58%) |  |
| DROPPED MEMBERS  |     |                                               | NON BINARY                         | 0 (0.00%)    |  |
|                  |     |                                               | PREFER NOT TO ANSWER               | 0 (0.00%)    |  |
| DECEASED         | 20  |                                               |                                    | ,            |  |
| CLUB CANCELLED   | 16  | CLICK HERE FOR CUMULATIVE                     | TOTAL FAMILY UNIT MEMBERS          | 187          |  |
| OTHER            | 69  | MEMBERSHIP DATA                               |                                    |              |  |
| TOTAL            | 105 |                                               | FAMILY MEMBERS PAYING HALF DUES 95 |              |  |
|                  |     |                                               |                                    |              |  |