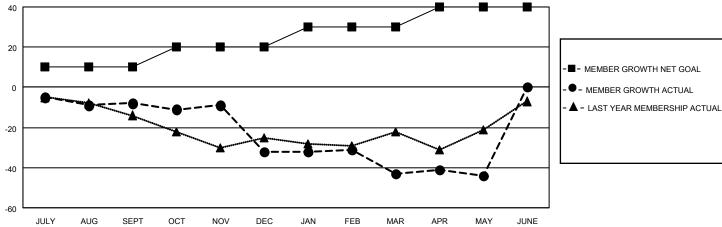

## District 11 B1

| Clubs                 |               |           |               | Members               |                       |                         |                                                    |
|-----------------------|---------------|-----------|---------------|-----------------------|-----------------------|-------------------------|----------------------------------------------------|
| RESULTS FOR 2022-2023 |               |           |               | RESULTS FOR 2022-2023 |                       |                         |                                                    |
| QUARTER               | NEW CLUB GOAL | NEW CLUBS | DROPPED CLUBS | QUARTER MEMB          | ER GROWTH NET<br>GOAL | MEMBER GROWTH<br>ACTUAL | DROPPED<br>MEMBERS ACTUAL<br>(including transfers) |
| JULY/AUG/SEPT         | 0             | 0         | 1             | JULY/AUG/SEPT         | 10                    | 14                      | 21                                                 |
| OCT/NOV/DEC           | 1             | 0         | 1             | OCT/NOV/DEC           | 10                    | 23                      | 45                                                 |
| JAN/FEB/MAR           | 0             | 0         | 1             | JAN/FEB/MAR           | 10                    | 27                      | 26                                                 |
| APR/MAY/JUNE          | 1             | 0         | 0             | APR/MAY/JUNE          | 10                    | 14                      | 13                                                 |

## GOALS AND ACTUAL NEW CLUBS CUMULATIVE

| DROPPED CLUBS: 3 |     | 24 CLUBS OF 43 ADDED 1 OR<br>MORE NEW MEMBERS | GENDER DISTRIBUTION                |              |  |
|------------------|-----|-----------------------------------------------|------------------------------------|--------------|--|
|                  |     | WORLE NEW WEIWBERG                            | MALE 553 (57.42%)                  |              |  |
|                  |     |                                               | FEMALE                             | 410 (42.58%) |  |
| DROPPED MEMBERS  |     |                                               | NON BINARY                         | 0 (0.00%)    |  |
|                  |     |                                               | PREFER NOT TO ANSWER               | 0 (0.00%)    |  |
| DECEASED         | 20  |                                               |                                    | ,            |  |
| CLUB CANCELLED   | 16  | CLICK HERE FOR CUMULATIVE                     | TOTAL FAMILY UNIT MEMBERS          | 187          |  |
| OTHER            | 69  | MEMBERSHIP DATA                               |                                    |              |  |
| TOTAL            | 105 |                                               | FAMILY MEMBERS PAYING HALF DUES 95 |              |  |
|                  |     |                                               |                                    |              |  |